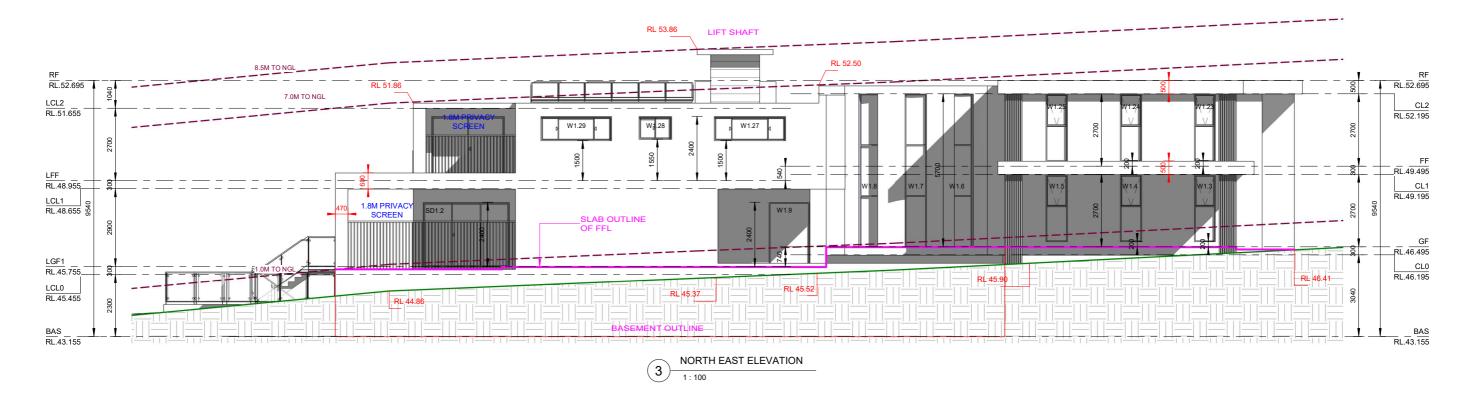

PROPOSED TWO STOREY DWELLING WITH BASEMENT, POOL & SECONDARY 1. DOWN MARGER 2. 2611

ADDRESS. SUFFEL LIVEL 1. SUFFEL LIVEL 2. SUFFEL LIVEL 3. DANSACTION, No. 1205-2024

AN. LOS SUFFEL LIVEL 3. DANSACTION, No. 1205-2024

AN. LOS SUFFEL LIVEL 3. DANSACTION, No. 1205-2024

STRUCTURAL ENGINEERING 4. ARCHITECTURAL DESIGN

STRUCTURAL ENGINEERING 4. ARCHITECTURAL DESIGN

DOWN MARGER 2. DOWN MARGER 2. DOWN MARGER 2. DOWN MARGER 2. ACCORDANCY 1. DOWN MA

|                                             |                                                                                                                                             | PROPOS |
|---------------------------------------------|---------------------------------------------------------------------------------------------------------------------------------------------|--------|
| EMCO DESIGN                                 | ADDRESS:<br>SUITE 4, LEVEL 1,<br>402-410 CHAPEL RD, BANKSTOWN,<br>NSW 2200<br>P: 9709 5555 M: 0422 605 228<br>E: abraham@nemcodesign.com.au | BAS    |
| RUCTURAL ENGINEERIN<br>ARCHITECTURAL DESIGN |                                                                                                                                             |        |

| POSED TWO STOREY DWELLING WITH-<br>BASEMENT, POOL & SECONDARY<br>DWELLING | JOB NUMBER: 23611 | DWG NUMBER:         | ORIGINAL SIZE:<br>A2 |
|---------------------------------------------------------------------------|-------------------|---------------------|----------------------|
| 45 HILLCREST AVE, GREENACRE<br>LOT 1, DP 21703                            | DESIGNED BY: A.N. | DATE:<br>10.05.2024 |                      |
| ELEVATIONS - PART 2                                                       | DRAWN BY:<br>A.N. | SCALE:<br>AS SHOWN  |                      |