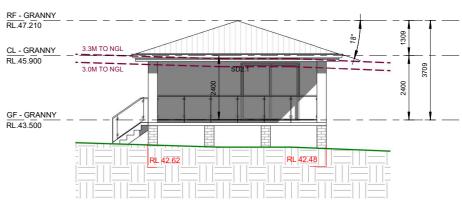

SOUTH EAST ELEVATION - GRANNY FLAT

1:100

NORTH EAST ELEVATION - GRANNY FLAT

1: 100

5 SOUTH WEST ELEVATION - GRANNY FLAT

| A | 20.05.2024<br>DATE | ISSUED FOR DA DESCRIPTION | DK<br>BY | COPYRIGHT All rights reserved. These drawings, plans and specifications and the copyright are the property of Nemco Design and must not be used, reproduced or copied wholly or in part without the written permission of Nemco Design. | NE<br>STRUG<br>& ARG |
|---|--------------------|---------------------------|----------|-----------------------------------------------------------------------------------------------------------------------------------------------------------------------------------------------------------------------------------------|----------------------|
|   |                    |                           | $\perp$  | COPYRIGHT                                                                                                                                                                                                                               |                      |
| _ |                    |                           | _        |                                                                                                                                                                                                                                         | _                    |