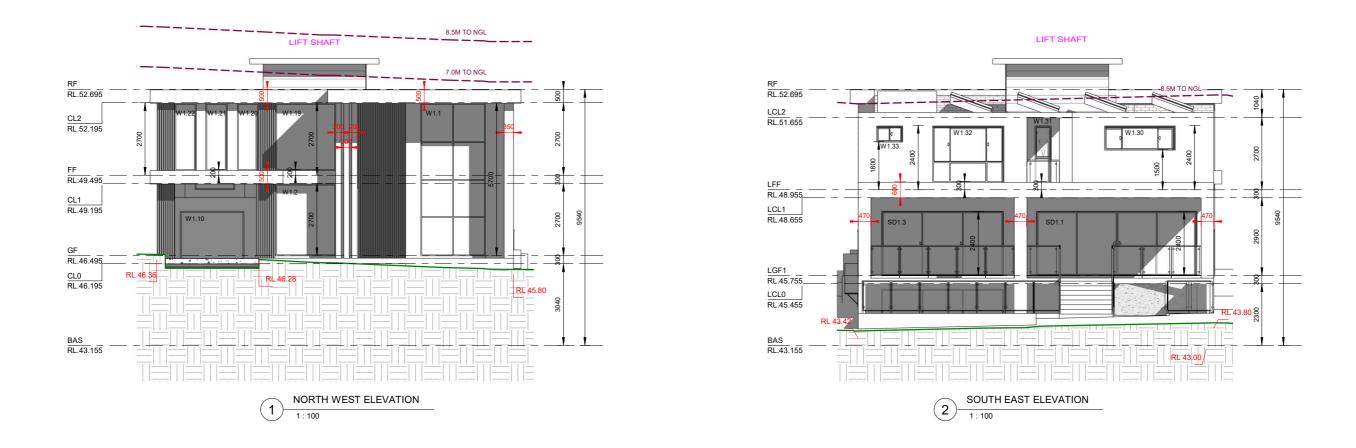

PROPOSED TWO STOREY DWELLING WITH BASEMENT, POOL & SECONDARY 1. DOWN MARGER 2. 2611

ADDRESS. SUFFEL LIVEL 1. SUFFEL LIVEL 2. SUFFEL LIVEL 3. DANSACTION, No. 1205-2024

AN. LOS SUFFEL LIVEL 3. DANSACTION, No. 1205-2024

AN. LOS SUFFEL LIVEL 3. DANSACTION, No. 1205-2024

STRUCTURAL ENGINEERING 4. ARCHITECTURAL DESIGN

STRUCTURAL ENGINEERING 4. ARCHITECTURAL DESIGN

DOWN MARGER 2. DOWN MARGER 2. DOWN MARGER 2. DOWN MARGER 2. ACCORDANCY 1. DOWN MA

|                                             |                                                                                                                                             | PROPOS |
|---------------------------------------------|---------------------------------------------------------------------------------------------------------------------------------------------|--------|
| EMCO DESIGN                                 | ADDRESS:<br>SUITE 4, LEVEL 1,<br>402-410 CHAPEL RD, BANKSTOWN,<br>NSW 2200<br>P: 9709 5555 M: 0422 605 228<br>E: abraham@nemcodesign.com.au | BAS    |
| RUCTURAL ENGINEERIN<br>ARCHITECTURAL DESIGN |                                                                                                                                             |        |

| POSED TWO STOREY DWELLING WITH-<br>BASEMENT, POOL & SECONDARY<br>DWELLING | JOB NUMBER: 23611 | DWG NUMBER:         | ORIGINAL SIZE:<br>A2 |
|---------------------------------------------------------------------------|-------------------|---------------------|----------------------|
| 45 HILLCREST AVE, GREENACRE<br>LOT 1, DP 21703                            | DESIGNED BY: A.N. | DATE:<br>10.05.2024 |                      |
| ELEVATIONS - PART 2                                                       | DRAWN BY:<br>A.N. | SCALE:<br>AS SHOWN  |                      |