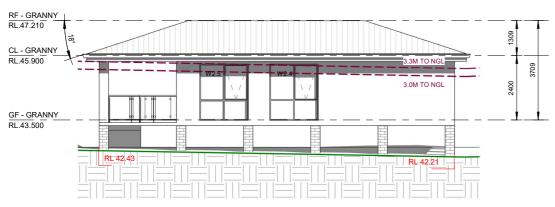

SOUTH EAST ELEVATION - GRANNY FLAT

1:100

NORTH EAST ELEVATION - GRANNY FLAT

1: 100

5 SOUTH WEST ELEVATION - GRANNY FLAT

| A | 20.05.2024<br>DATE | ISSUED FOR DA DESCRIPTION | DK<br>BY | COPYRIGHT All rights reserved. These drawings, plans and specifications and the copyright are the property of Nemco Design and must not be used, reproduced or copied wholly or in part without the written permission of Nemco Design. | NE<br>STRUG<br>& ARG |
|---|--------------------|---------------------------|----------|-----------------------------------------------------------------------------------------------------------------------------------------------------------------------------------------------------------------------------------------|----------------------|
|   |                    |                           | $\perp$  | COPYRIGHT                                                                                                                                                                                                                               |                      |
| _ |                    |                           | _        |                                                                                                                                                                                                                                         | _                    |