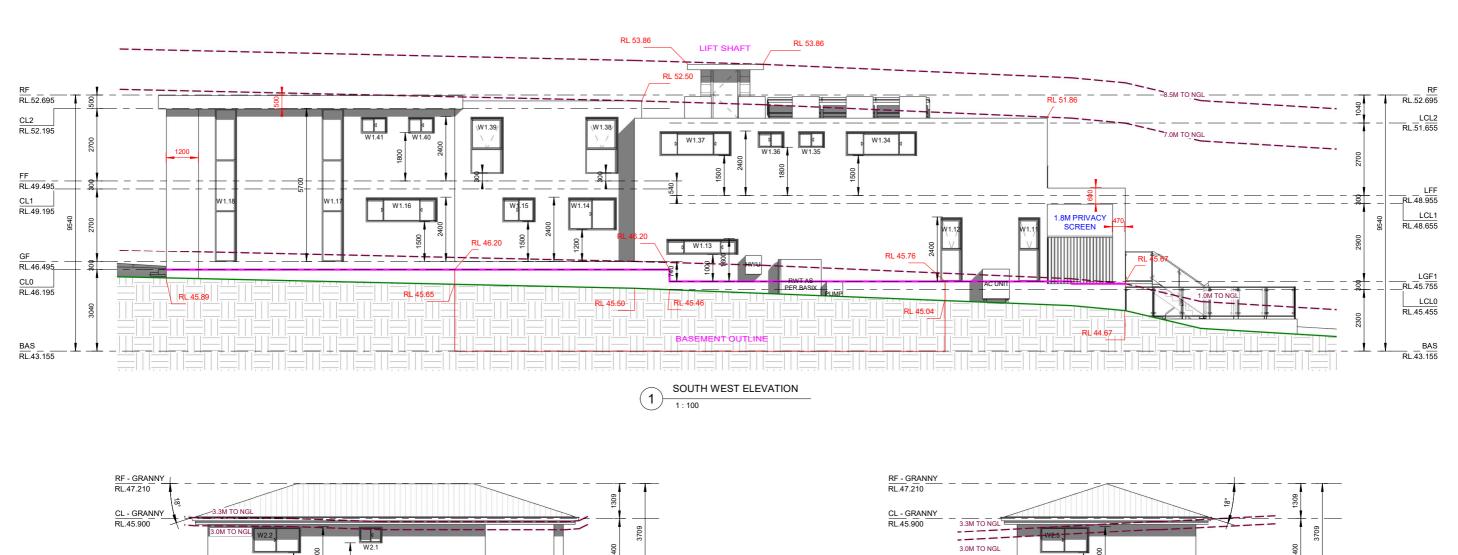

COPYRIGHT
All rights reserved.
A 20.06.2024 ISSUED FOR DA

A 20.06.2024 ISSUED FOR DA

A 20.06.2024 ISSUED FOR DA

A 20.06.2020 ISSUED FOR DA

A 20.06.2024 ISSUED FOR DA

NORTH WEST ELEVATION - GRANNY FLAT

1:100

SOUTH EAST ELEVATION - GRANNY FLAT

1:100

NORTH EAST ELEVATION - GRANNY FLAT

1: 100

5 SOUTH WEST ELEVATION - GRANNY FLAT

| A | 20.05.2024<br>DATE | ISSUED FOR DA DESCRIPTION | DK<br>BY | COPYRIGHT All rights reserved. These drawings, plans and specifications and the copyright are the property of Nemco Design and must not be used, reproduced or copied wholly or in part without the written permission of Nemco Design. | NE<br>STRUG<br>& ARG |
|---|--------------------|---------------------------|----------|-----------------------------------------------------------------------------------------------------------------------------------------------------------------------------------------------------------------------------------------|----------------------|
|   |                    |                           | $\perp$  | COPYRIGHT                                                                                                                                                                                                                               |                      |
| _ |                    |                           | _        |                                                                                                                                                                                                                                         | _                    |

|                                             |                                                                                                                                             | PROPOS |
|---------------------------------------------|---------------------------------------------------------------------------------------------------------------------------------------------|--------|
| EMCO DESIGN                                 | ADDRESS:<br>SUITE 4, LEVEL 1,<br>402-410 CHAPEL RD, BANKSTOWN,<br>NSW 2200<br>P: 9709 5555 M: 0422 605 228<br>E: abraham@nemcodesign.com.au | BAS    |
| RUCTURAL ENGINEERIN<br>ARCHITECTURAL DESIGN |                                                                                                                                             |        |

| POSED TWO STOREY DWELLING WITH-<br>BASEMENT, POOL & SECONDARY<br>DWELLING | JOB NUMBER: 23611 | DWG NUMBER:         | ORIGINAL SIZE:<br>A2 |
|---------------------------------------------------------------------------|-------------------|---------------------|----------------------|
| 45 HILLCREST AVE, GREENACRE<br>LOT 1, DP 21703                            | DESIGNED BY: A.N. | DATE:<br>10.05.2024 |                      |
| ELEVATIONS - PART 2                                                       | DRAWN BY:<br>A.N. | SCALE:<br>AS SHOWN  |                      |