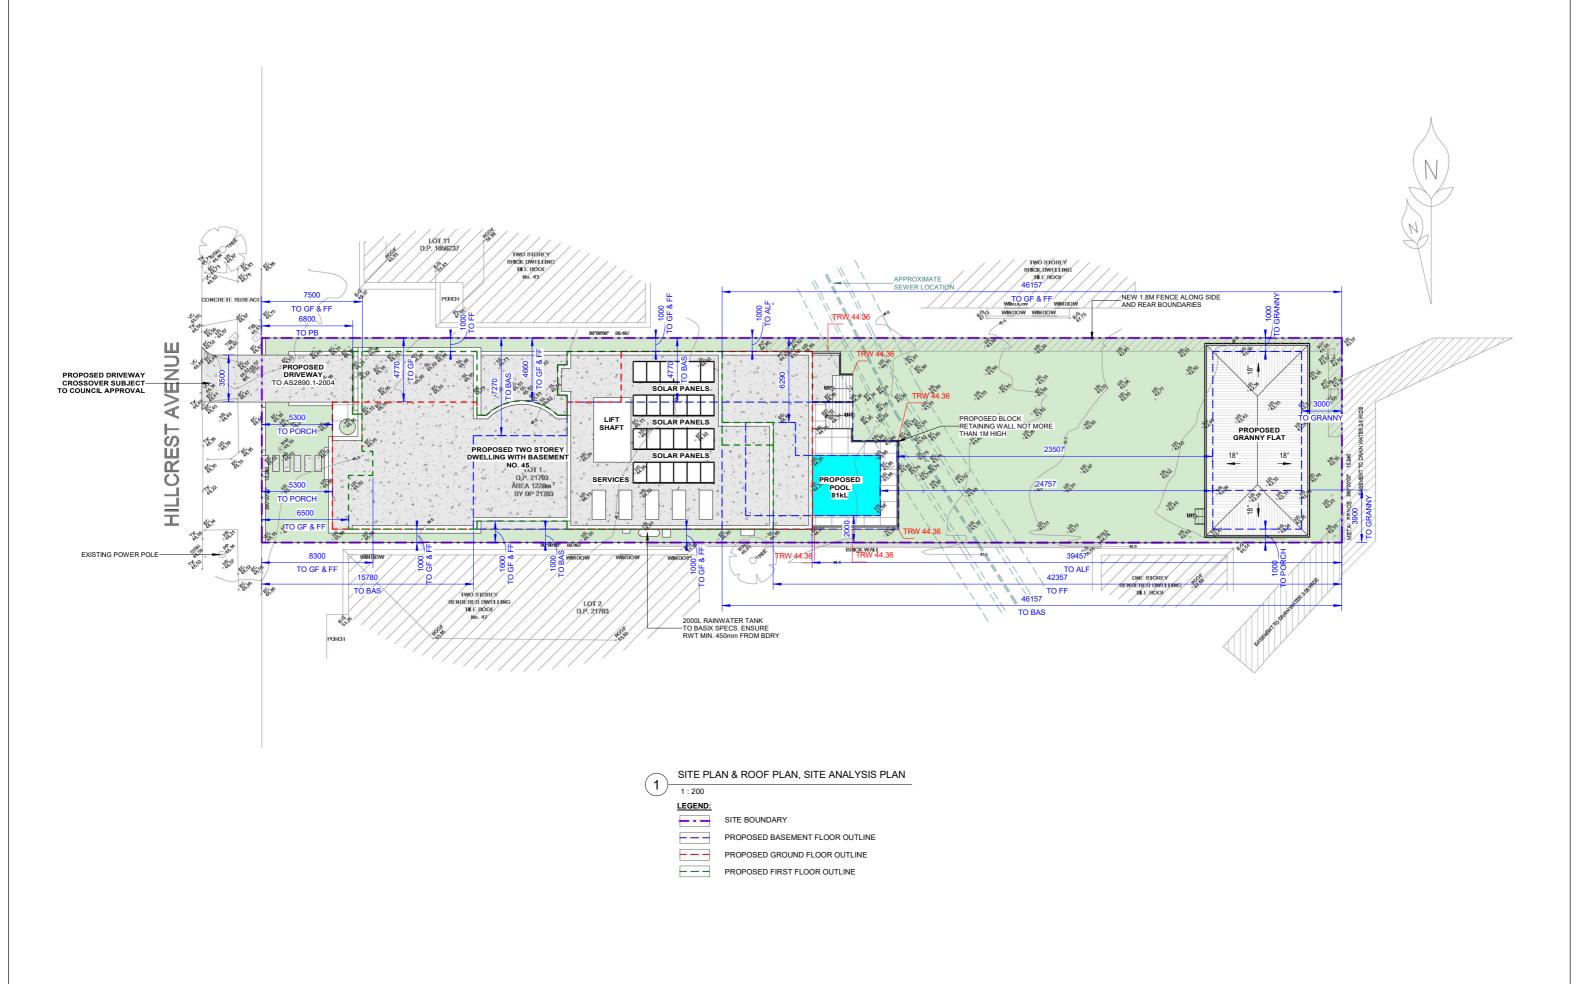

PROPOSED TWO STOREY DWELLING WITH BASEMENT, POOL & SECONDARY 1. DOWN MARGER 2. 2611

ADDRESS. SUFFEL LIVEL 1. SUFFEL LIVEL 2. SUFFEL LIVEL 3. DANSACTION, No. 1205-2024

AN. LOS SUFFEL LIVEL 3. DANSACTION, No. 1205-2024

AN. LOS SUFFEL LIVEL 3. DANSACTION, No. 1205-2024

STRUCTURAL ENGINEERING 4. ARCHITECTURAL DESIGN

STRUCTURAL ENGINEERING 4. ARCHITECTURAL DESIGN

DOWN MARGER 2. DOWN MARGER 2. DOWN MARGER 2. DOWN MARGER 2. ACCORDANCY 1. DOWN MA

|                                             |                                                                                                                                             | PROPOS |
|---------------------------------------------|---------------------------------------------------------------------------------------------------------------------------------------------|--------|
| EMCO DESIGN                                 | ADDRESS:<br>SUITE 4, LEVEL 1,<br>402-410 CHAPEL RD, BANKSTOWN,<br>NSW 2200<br>P: 9709 5555 M: 0422 605 228<br>E: abraham@nemcodesign.com.au | BAS    |
| RUCTURAL ENGINEERIN<br>ARCHITECTURAL DESIGN |                                                                                                                                             |        |

| POSED TWO STOREY DWELLING WITH-<br>BASEMENT, POOL & SECONDARY<br>DWELLING | JOB NUMBER: 23611 | DWG NUMBER:         | ORIGINAL SIZE:<br>A2 |
|---------------------------------------------------------------------------|-------------------|---------------------|----------------------|
| 45 HILLCREST AVE, GREENACRE<br>LOT 1, DP 21703                            | DESIGNED BY: A.N. | DATE:<br>10.05.2024 |                      |
| ELEVATIONS - PART 2                                                       | DRAWN BY:<br>A.N. | SCALE:<br>AS SHOWN  |                      |