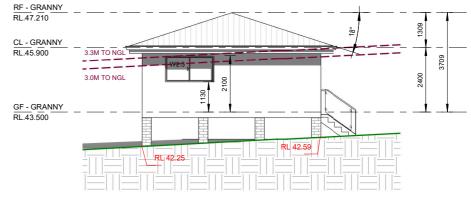

SOUTH EAST ELEVATION - GRANNY FLAT

1:100

NORTH EAST ELEVATION - GRANNY FLAT

1: 100

5 SOUTH WEST ELEVATION - GRANNY FLAT

| A | 20.05.2024<br>DATE | ISSUED FOR DA DESCRIPTION | DK<br>BY | COPYRIGHT All rights reserved. These drawings, plans and specifications and the copyright are the property of Nemco Design and must not be used, reproduced or copied wholly or in part without the written permission of Nemco Design. | NE<br>STRUG<br>& ARG |
|---|--------------------|---------------------------|----------|-----------------------------------------------------------------------------------------------------------------------------------------------------------------------------------------------------------------------------------------|----------------------|
|   |                    |                           | $\perp$  | COPYRIGHT                                                                                                                                                                                                                               |                      |
| _ |                    |                           | _        |                                                                                                                                                                                                                                         | _                    |